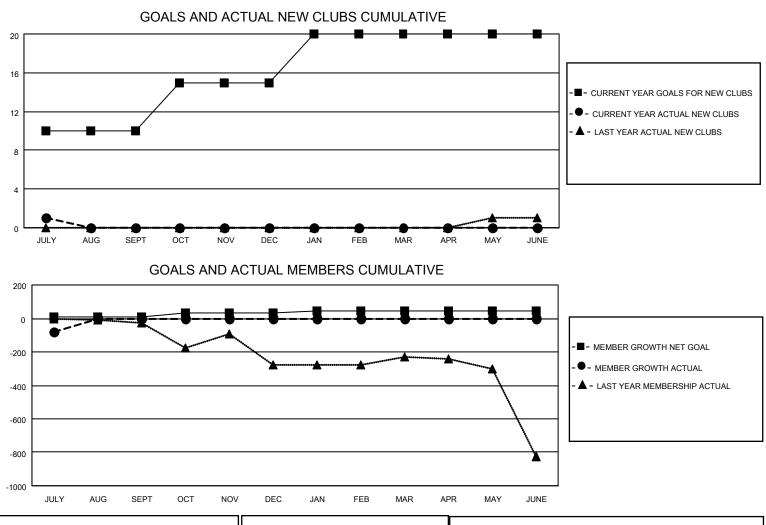

## MONTHLY MEMBERSHIP PROGRESS REPORT

## LOCATION INDIA

District 3232F1

Results as of: 7/31/2023

| Clubs                 |               |           |               | Members               |                          |                         |                                                    |
|-----------------------|---------------|-----------|---------------|-----------------------|--------------------------|-------------------------|----------------------------------------------------|
| RESULTS FOR 2023-2024 |               |           |               | RESULTS FOR 2023-2024 |                          |                         |                                                    |
| QUARTER               | NEW CLUB GOAL | NEW CLUBS | DROPPED CLUBS | QUARTER               | EMBER GROWTH NET<br>GOAL | MEMBER GROWTH<br>ACTUAL | DROPPED<br>MEMBERS ACTUAL<br>(including transfers) |
| JULY/AUG/SEPT         | 10            | 1         | 1             | JULY/AUG/SEPT         | 10                       | 81                      | 141                                                |
| OCT/NOV/DEC           | 5             | 0         | 0             | OCT/NOV/DEC           | 25                       | 0                       | 0                                                  |
| JAN/FEB/MAR           | 5             | 0         | 0             | JAN/FEB/MAR           | 10                       | 0                       | 0                                                  |
| APR/MAY/JUNE          | 0             | 0         | 0             | APR/MAY/JUNE          | 0                        | 0                       | 0                                                  |